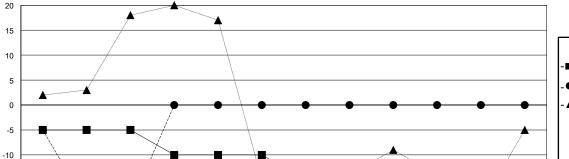

## **LOCATION PENNSYLVANIA**

**GMT CA** 

| Clubs                 |               |           |               | Members               |                           |                         |                                              |
|-----------------------|---------------|-----------|---------------|-----------------------|---------------------------|-------------------------|----------------------------------------------|
| RESULTS FOR 2018-2019 |               |           |               | RESULTS FOR 2018-2019 |                           |                         |                                              |
| QUARTER               | NEW CLUB GOAL | NEW CLUBS | DROPPED CLUBS | QUARTER               | MEMBER GROWTH NET<br>GOAL | MEMBER GROWTH<br>ACTUAL | DROPPED MEMBERS ACTUAL (including transfers) |
| JULY/AUG/SEPT         | 0             | 0         | 1             | JULY/AUG/SEPT         | -5                        | 9                       | 26                                           |
| OCT/NOV/DEC           | 0             | 0         | 0             | OCT/NOV/DEC           | -5                        | 0                       | 0                                            |
| JAN/FEB/MAR           | 0             | 0         | 0             | JAN/FEB/MAR           | -5                        | 0                       | 0                                            |
| APR/MAY/JUNE          | 0             | 0         | 0             | APR/MAY/JUNE          | -5                        | 0                       | 0                                            |

AUG

SEPT

OCT

NOV

DEC

JAN

| 5 CLUBS OF 41 ADDED 1 OR MORE | GENDER DISTRIBUTION |                            |  |
|-------------------------------|---------------------|----------------------------|--|
| NEW MEMBERS                   | MALE<br>FEMALE      | 735 (70.27%<br>311 (29.73% |  |
|                               | Women Percentaç     | ge Fiscal Year Goal: 30%   |  |

MAR

APR

FEB

| CLICK HERE FOR CUMULATIVE | TOTAL FAMILY UNIT MEMBERS       | 173 |
|---------------------------|---------------------------------|-----|
| MEMBERSHIP DATA           | FAMILY MEMBERS PAYING HALF DUES | 90  |

JUNE

-15 -20

JULY